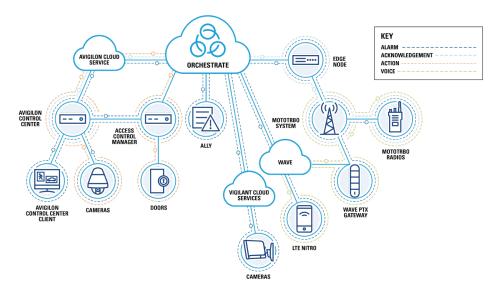

## ORCHESTRATE INTEGRATION WITH ACCESS CONTROL MANAGER

## AUTOMATE SPECIFIC ACCESS CONTROL ACTIONS BASED ON ACM AND ORCHESTRATE TRIGGERS FOR INCREASED EFFICIENCY

The Access Control Manager (ACM<sup>™</sup>) integration with Orchestrate offers a workflow automation solution that helps with operational efficiencies and breaks down siloed technology barriers, allowing businesses to do more with less. Orchestrate is an intuitive cloud-based interface tool for administrators to configure and automate workflows that control their integrated security technology ecosystem.

When combining Orchestrate with ACM, users can easily automate a variety of access control actions, such as a lockdown activation, and reduce response time for increased security.

For information on Orchestrate, visit www.motorolasolutions.com/orchestrate